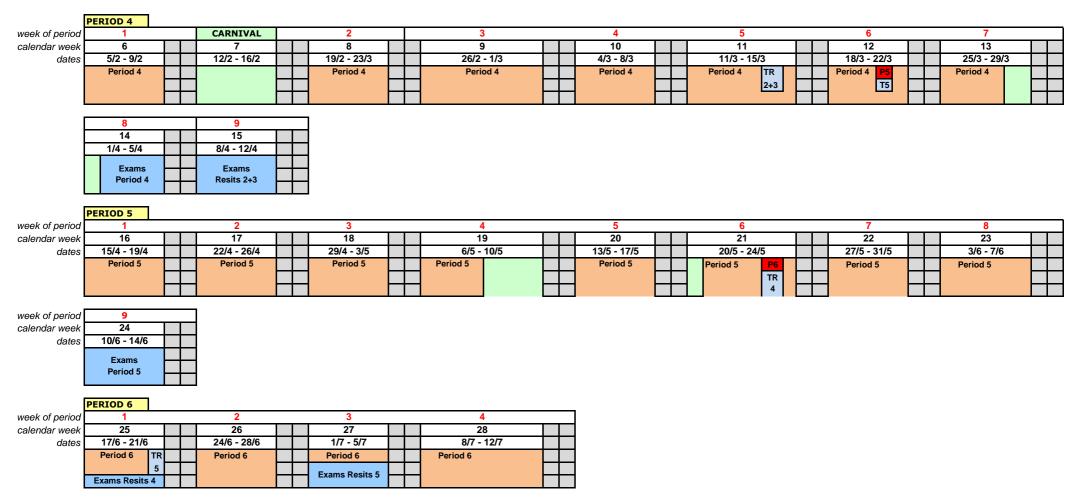

## No educational activities academic year 2023-2024

25/12/2023 - 05/01/2024 Christmas holiday 12/02/2024 - 16/02/2024 Carnival 29/03/2024 Good Friday 01/04/2024 Easter Monday 27/04/2024 King's day (Saturday) 05/05/2024 Liberation Day (Sunday) 09/05/2024 & 10/05/2024 Ascension Day and bridge day 20/05/2024 Whit Monday